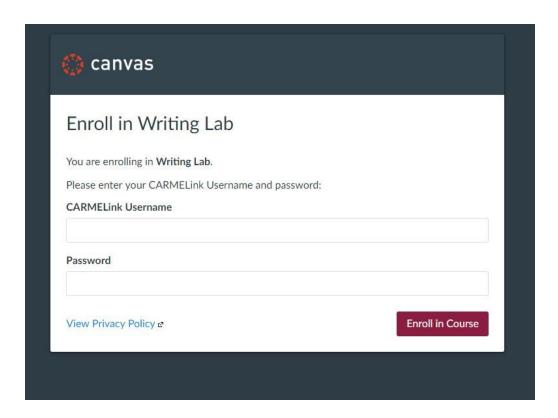

## 7. You will be sent to this screen:

## Writing Lab

The Online Writing Lab (OWL) at Mount Carmel College of Nursing (MCCN) is a collection of resources for scholarly, student writers who seek additional instruction while they build their academic portfolio.

The mission of the MCCN OWL is to empower students to develop as adept communicators and scholarly writers  $through \ online \ coaching, available \ resources, and \ constant \ encouragement. \ The \ MCCN \ OWL \ serves \ the \ students \ of \ and \ constant \ encouragement.$ the MCCN traditional BSN program, the online RN to BSN program, SDAP, and all graduate programs through online instructional materials and tutoring.